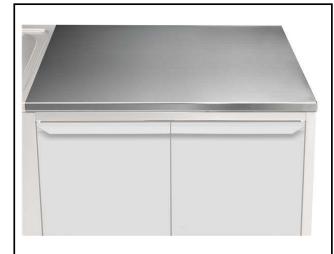

## Modular Preparation 1000 mm Work Top

| ITEM #  |  |  |
|---------|--|--|
| MODEL # |  |  |
| NAME #  |  |  |
|         |  |  |
| SIS #   |  |  |
| AIA #   |  |  |

121105 (TPLA10)

Work Top 1000mm

# Modular Preparation 1000 mm Work Top