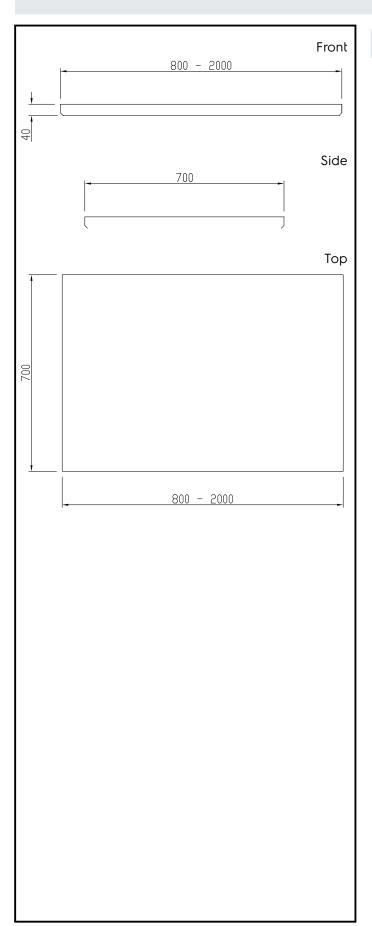

## **Key Information:**

External dimensions, Width:

121105 (TPLA10)1000 mmExternal dimensions, Depth:700 mmExternal dimensions, Height:40 mmWorktop thickness:40 mmNet weight:34 kg

Modular Preparation 1000 mm Work Top